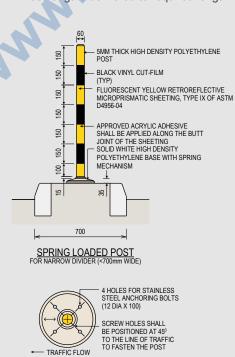

## **Spring Loaded Post**

#### • STANDARD HOLE MOUNTING PATTERN

It will fit most existing bolting patterns, or 60mm in-ground socket.

#### BENDING MOMENT

Min 20Nm | Max 50Nm