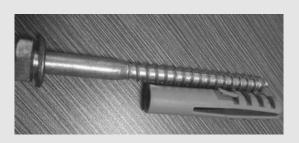

# **Heavy Duty PU flexible post**

Weight: 0.9kg

Size : 200x750x76mm

Plastic wall plug expansion anchor/expansion bolt