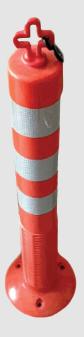

# **Heavy Duty PU flexible post**

Weight: 0.9kg

Size : 200x750x76mm

Plastic wall plug expansion anchor/expansion bolt

## **Spring Loaded Post**