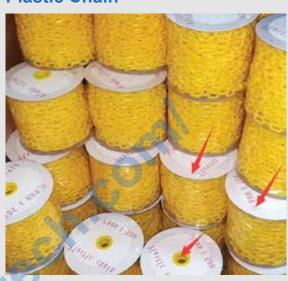

# AMICO TECHNOLOGY

ay Finding | Signage Branding | Traffic Safety Equipments | Flagpol



L +65 6442 0828 🔠 +65 6449 6588

sales@amicotech.com

www.amicotech.com



## FLEXIBLE BOLLARD AND PLASTIC END CHAIN



# **Heavy Duty PU flexible post**

Weight: 0.9kg

Size : 200x750x76mm



Plastic wall plug expansion anchor/expansion bolt

### **Plastic Chain**



## **Spring Loaded Post**

#### **FEATURES AND BENEFITS**

#### SAFETY. 100% POSITIVE DIRECTIONAL RETURN

The sign will not point in an undesired direction thus avoiding potentially dangerous situations.

#### • STANDARD HOLE MOUNTING PATTERN

It will fit most existing bolting patterns, or 60mm in-ground socket.

#### DURABLE

All materials selected for their excellent impact resistance and resistance to UV, Ozone and Hydrocarbons.

#### BENDING MOMENT

Min 20Nm | Max 50Nm

#### OPTIMUM VISIBILITY

Available in white and orange (other colours available on request). Also the addition of reflective bands can give optimum visual impact.

#### 360° IMPACT CAPABILITIES

Will sustain impacts from any direction meaning optimum safety achievable

#### PERMANENTLY WELDED TOP CAP

Aesthetic and fu